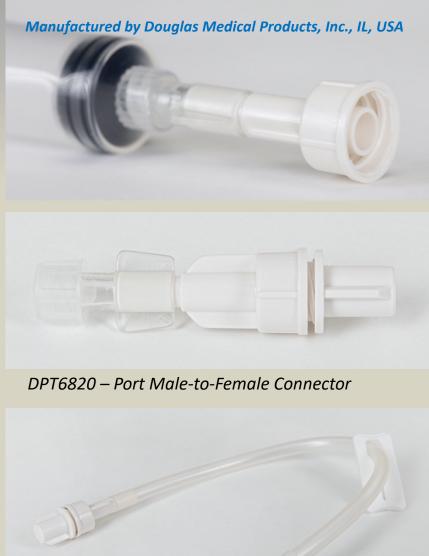

| Code    | Units/ CS |
|---------|-----------|
| DPT6820 | 50        |
| DPT1130 | 30        |
| DPT1133 | 50        |
| DPT6720 | 50        |

DPT1133 - 36" 3-Lead Male Connector Set with Vented Spikes