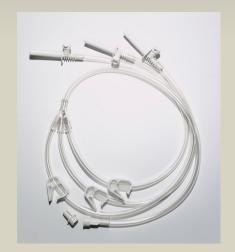

| Code    | Units/ CS |
|---------|-----------|
| DPT6820 | 50        |
| DPT1130 | 30        |
| DPT1133 | 50        |
| DPT6720 | 50        |

DPT1133 - 36" 3-Lead Male Connector Set with Vented Spikes